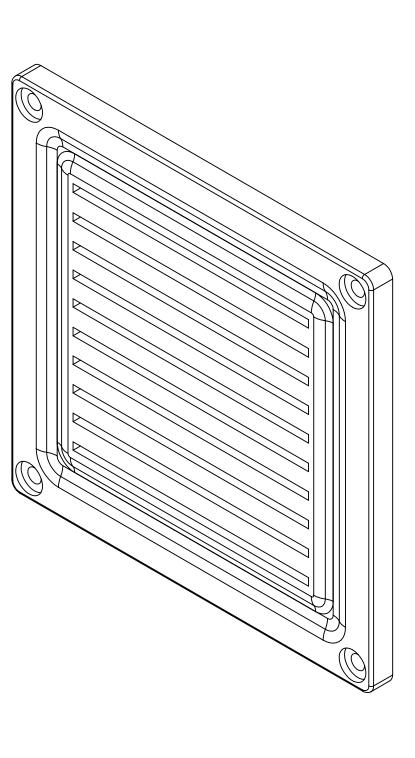

IP 65 WINDOW MOUNT RECTANGULAR VENT

PART No.

IPV65100-B & IPV65100-W

REVISION DATE

9/25/2019

ART NO.: CF100(1 packing unit = 1 pieces, with 4 tapping screw)
MOUNTING: SCREW MOUNTING
MAXIMUM SIZE AND AREA: RECTANGULAR, 100mm²
DIMENSIONS: 135×135×8mm
WEIGHT: APPROXIMATELY 98g
FITTING POSITION: VARIABLE
OPERATING TEMPERATURE: -40 to +100a
IP RATING: IP 65
AIR PERM: 3m³/m².min
COLLECTION EFFICIENCY: 95%-99.9995%
INITIAL RESISTANCE: <86Pa