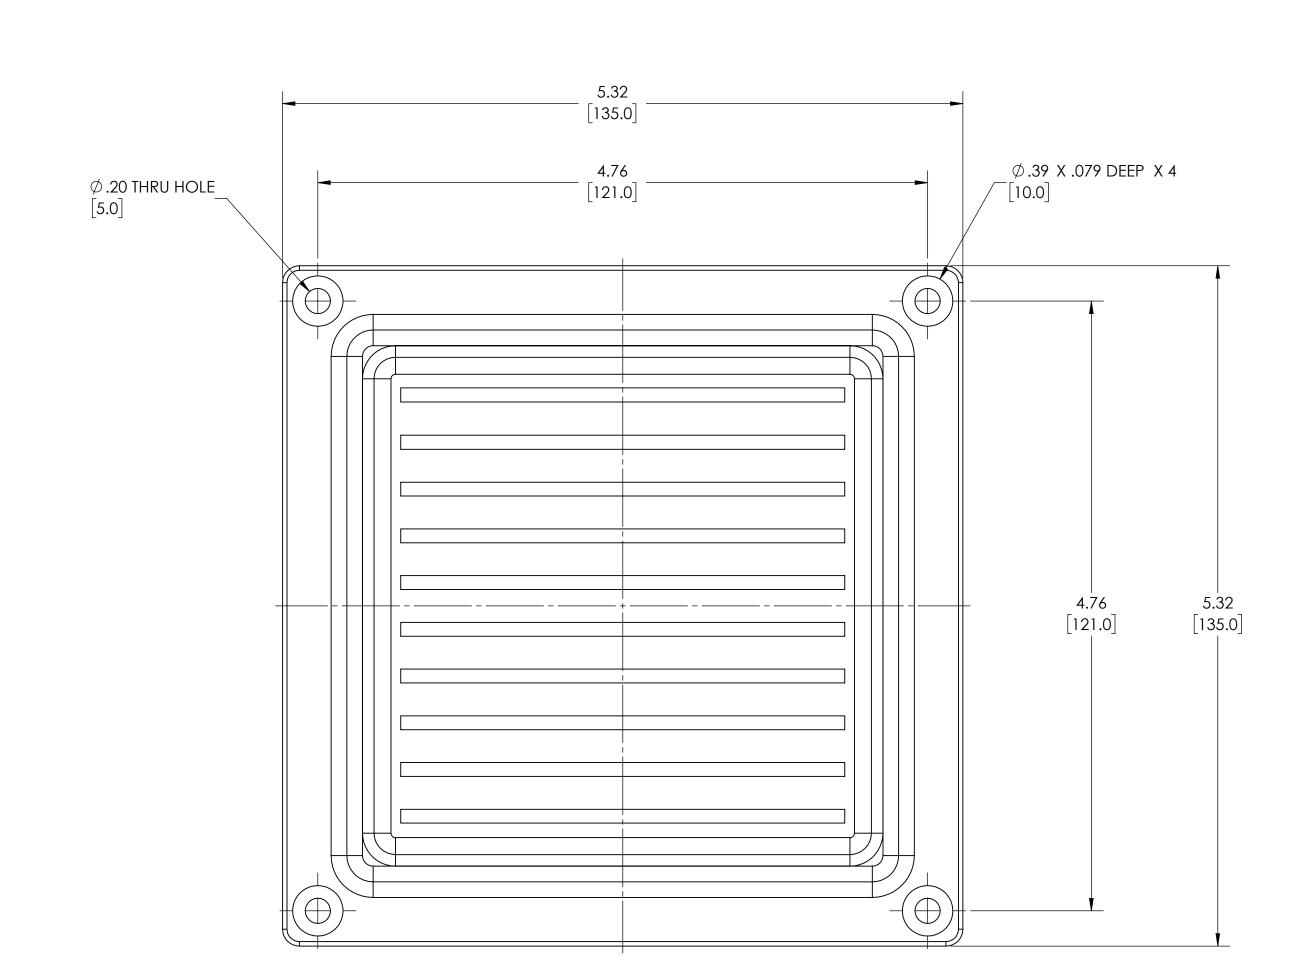

## NOTES:

- MATERIAL: PLASTIC, E-PTFE, SILICON COLOR: -B(BLACK) -W(WHITE)
- 2. ALL DIMENSIONS HAVE  $\pm .03[.76]$  TOLERANCE UNLESS OTHERWISE SPECIFIED
- 3. DIMENSIONS ARE INCH [MM]
- 4. TECHNICAL DATA:

ART NO.: CF100(1 packing unit = 1 pieces, with 4 tapping screw)
MOUNTING: SCREW MOUNTING
MAXIMUM SIZE AND AREA: RECTANGULAR, 100mm²
DIMENSIONS: 135×135×8mm
WEIGHT: APPROXIMATELY 98g
FITTING POSITION: VARIABLE
OPERATING TEMPERATURE: -40 to +100a
IP RATING: IP 65
AIR PERM: 3m³/m².min
COLLECTION EFFICIENCY: 95%-99.9995%
INITIAL RESISTANCE: <86Pa