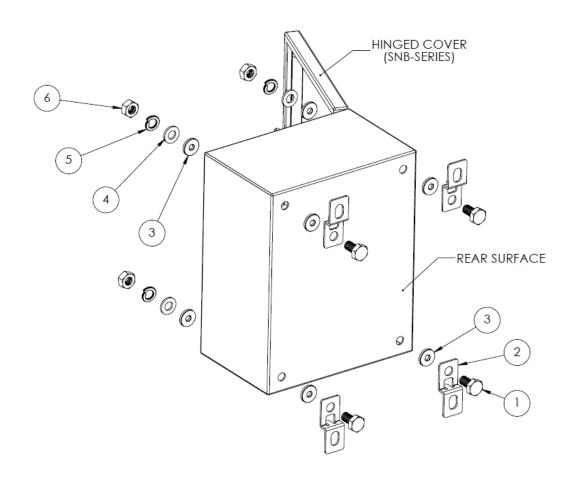

## SNB SERIES ASSEMBLY INSTRUCTIONS

**CAUTION: DO NOT THROW OUT PARTS OR HARDWARE:** Before starting assembly or discarding packaging, make sure all items listed in the parts list are included.

| ITEM<br>No. | PARTS LIST<br>DESCRIPTION                      | QUANTITY |
|-------------|------------------------------------------------|----------|
| 1           | HEX BOLT - M10 x 20mm LG.                      | 4        |
| 2           | MOUNTING BRACKET                               | 4        |
| 3           | SEALING WASHER - 6mm I.D. x 20mm O.D. NEOPRENE | 8        |
| 4           | FLAT WASHER - M10                              | 4        |
| 5           | SPLIT LOCK WASHER - M10                        | 4        |
| 6           | HEX NUT - M10                                  | 4        |

## **NOTE:**

- 1. Kit hardware must be assembled in the order shown to maintain watertight seal.
- **2.** To maintain proper seal and UL rating, each Hex Bolt and Hex Nut must be torqued to 20 in. -lbs.