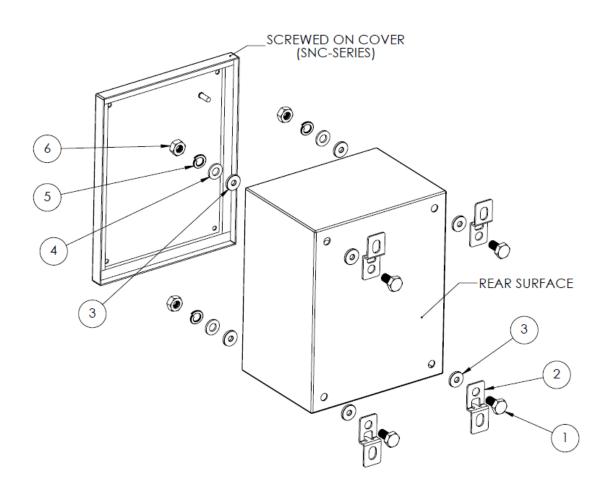

| ITEM<br>No. | PARTS LIST<br>DESCRIPTION                      | QUANTITY |
|-------------|------------------------------------------------|----------|
| 1           | HEX BOLT - M10 x 20mm LG.                      | 4        |
| 2           | MOUNTING BRACKET                               | 4        |
| 3           | SEALING WASHER - 6mm I.D. x 20mm O.D. NEOPRENE | 8        |
| 4           | FLAT WASHER - M10                              | 4        |
| 5           | SPLIT LOCK WASHER - M10                        | 4        |
| 6           | HEX NUT - M10                                  | 4        |

## NOTE:

- 1. Kit hardware must be assembled in the order shown to maintain watertight seal.
- **2.** To maintain proper seal and UL rating, each Hex Bolt and Hex Nut must be torqued to 20 in. -lbs.